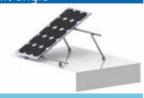

## FTP-4 (Adjustable) Triangle Mounting

TP-4 (Adjustable) Triangle Mounting is suitable for both roof and ground. To increase the adoption of solar energy, adjusting the tilt angle as per customers' requirements can be customized if necessary.

#### **Brief Introduction**

- Install Site: Flat & Open fild
- Max. Wind Speed: 60m/s
- Snow Load: 1,4KN/m2
- Color: Natural

- Adjustable Tilt Angle: 10-15°, 15-30°, 30-45°
- Material: AL 6005-T5 & Stainless Steel 304
- Max. Roof Clearance: Customized available
- Warranty: 12 years warranty; 25 years service life