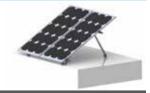

## FTP-4 (Adjustable) Triangle Mounting

TP-4 (Adjustable) Triangle Mounting is suitable for both roof and ground. To increase the adoption of solar energy, adjusting the tilt angle as per customers' requirements can be customized if necessary.

#### **Brief Introduction**

- Install Site: Flat & Open fild
- Max. Wind Speed: 60m/s
- Snow Load: 1,4KN/m2
- Color: Natural

- Adjustable Tilt Angle: 10-15°, 15-30°, 30-45°
- Material: AL 6005-T5 & Stainless Steel 304
- Max. Roof Clearance: Customized available
- Warranty: 12 years warranty; 25 years service life