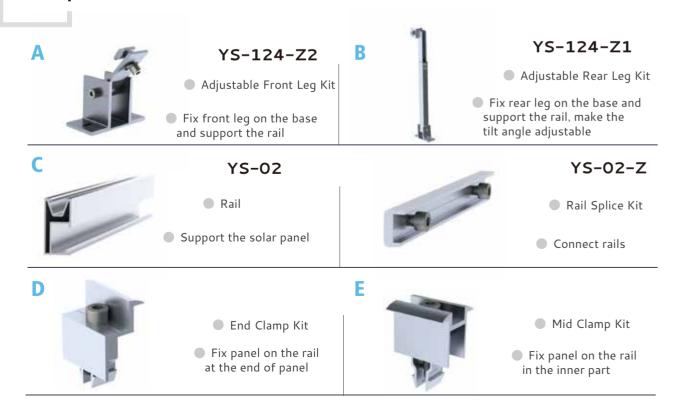

## FTP-4 (Adjustable) Triangle Mounting

TP-4 (Adjustable) Triangle Mounting is suitable for both roof and ground. To increase the adoption of solar energy, adjusting the tilt angle as per customers' requirements can be customized if necessary.



### Components Parts



#### **Brief Introduction**

- Install Site: Flat & Open fild
- Max. Wind Speed: 60m/s
- Snow Load: 1,4KN/m2
- Color: Natural

- Adjustable Tilt Angle: 10-15°, 15-30°, 30-45°
- Material: AL 6005-T5 & Stainless Steel 304
- Max. Roof Clearance: Customized available
- Warranty: 12 years warranty; 25 years service life

#### **Project Solution**

BOM List for a project with 500W:

| ITEMS            | DESC.         | QTY.  |
|------------------|---------------|-------|
| Solar Panel      | 1640*992*40mm | 2pcs. |
| Front Leg Kit    |               | 2pcs. |
| Rear Leg Kit     |               | 2pcs. |
| Rail             | L=2104mm      | 2pcs. |
| Mid Clamp        | L=40mm        | 2pcs. |
| End Clamp        | L=40mm        | 4pcs. |
| Grounding Washer | L=40mm        | 2pcs. |
| Grounding L