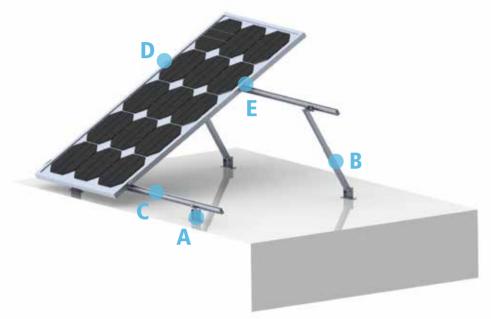

## FTP-4 (Adjustable) Triangle Mounting

TP-4 (Adjustable) Triangle Mounting is suitable for both roof and ground. To increase the adoption of solar energy, adjusting the tilt angle as per customers' requirements can be customized if necessary.



### Components Parts



#### **Brief Introduction**

- Install Site: Flat & Open fild
- Max. Wind Speed: 60m/s
- Snow Load: 1,4KN/m2
- Color: Natural

- Adjustable Tilt Angle: 10-15°, 15-30°, 30-45°
- Material: AL 6005-T5 & Stainless Steel 304
- Max. Roof Clearance: Customized available
- Warranty: 12 years warranty; 25 years service life

#### **Project Solution**

BOM List for a project with 500W:

| ITEMS            | DESC.         | QTY.  |
|------------------|---------------|-------|
| Solar Panel      | 1640*992*40mm | 2pcs. |
| Front Leg Kit    |               | 2pcs. |
| Rear Leg Kit     |               | 2pcs. |
| Rail             | L=2104mm      | 2pcs. |
| Mid Clamp        | L=40mm        | 2pcs. |
| End Clamp        | L=40mm        | 4pcs. |
| Grounding Washer | L=40mm